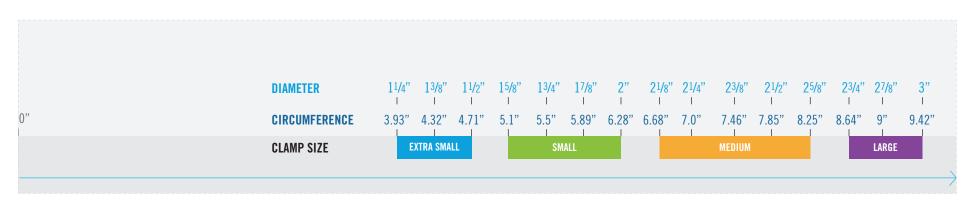

## WAKESHADE Clamp Size Chart

## To determine the right size clamp for your boat follow these steps:

- 1. Print this page to actual size or 100% scale.
- **2.** Cut out the length chart along the dotted lines.
- **3.** Measure the circumference of the bar where the clamps will attach.
- \*If our standard clamp sizes don't work, let us know. We can likely create the size you need.
- **4.** Select the clamp size that fits your tower or t-top bar.
- **5.** If the circumference is between two clamp size options, please select the size that is closest to the circumference of your bar.

## **SIZES & RULER**

The clamps come with rubber inserts used to accommodate a range of tower and t-top bar sizes.

**PRINTER CHECK:** Measure this box to check accuracy.